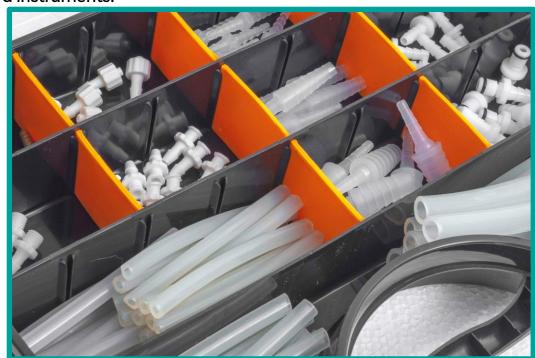

## hygea<sub>®</sub> 6427 Accessory Kit

The hygea 6427 accessory kit (SKU S40031) includes a selection of tubing and connectors, that can can be used for cleaning a wide range of both laparoscopic and standard instruments.

| SKU    | Description                           | Qty                 |
|--------|---------------------------------------|---------------------|
| C40215 | Luerlok insert, no valve, 3/16in barb | 12                  |
| C40216 | Luerlok insert, no valve, 1/4in barb  | 12                  |
| C40217 | Luerlok insert, no valve, 1/8in barb  | 12                  |
| C40221 | Male Hose Coupling Straight, 3mm      | 6                   |
| C40223 | Female luer to 4mm hosetail           | 12                  |
| C40224 | Male luer to 5mm hosetail             | 12                  |
| C40225 | Luer threaded female to 4mm hosetail  | 3                   |
| C40226 | Luer threaded male to 5mm hosetail    | 6                   |
| C40232 | Male Hose Coupling Straight, 4mm      | 6                   |
| C40233 | Male Hose Coupling Straight, 5mm      | 6                   |
| C40227 | Silicone Tube, 4.0mm ID, 2mm wall     | 12<br>80mm lengths  |
| C40228 | Silicone Tube, 5.0mm ID, 1.5mm wall   | 12<br>100mm lengths |
| C40231 | Silicone Tube, 6.0mm ID, 2mm wall     | 6<br>120mm lengths  |
| C40237 | Silicone Tube, 3.0mm ID, 2mm wall     | 12<br>100mm lengths |