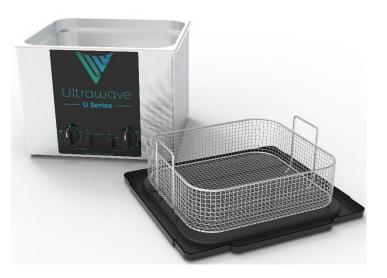

## **12.5Litre Ultrasonic Bath (Heated)**

Ultrawave's U-Series is compact and user friendly, offering effective cleaning and processing of small items in both professional and domestic applications.

These include healthcare, podiatry, tattooists, jewellers and many more.

Available in heated and unheated versions, the **U-Series** allows simple control of time (0 to 15 minutes) and temperature (ambient to 70°C) where heated options are selected.

The **U1300H** is a 12.5Litre ultrasonic bath with heating function to reduce processing time. Each **U-Series** is supplied complete with a stainless steel basket and ABS plastic lid, useable as a drip tray to collect excess water when the basket is removed from the tank.