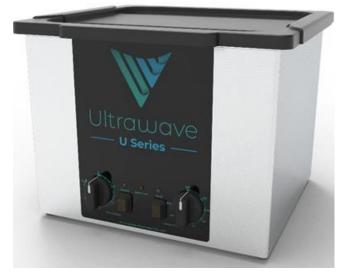

## **12.5Litre Ultrasonic Bath (Heated)**

Ultrawave's U-Series is compact and user friendly, offering effective cleaning and processing of small items in both professional and domestic applications.

These include healthcare, podiatry, tattooists, jewellers and many more.

Available in heated and unheated versions, the **U-Series** allows simple control of time (0 to 15 minutes) and temperature (ambient to 70°C) where heated options are selected.

The **U1300H** is a 12.5Litre ultrasonic bath with heating function to reduce processing time. Each **U-Series** is supplied complete with a stainless steel basket and ABS plastic lid, useable as a drip tray to collect excess water when the basket is removed from the tank.