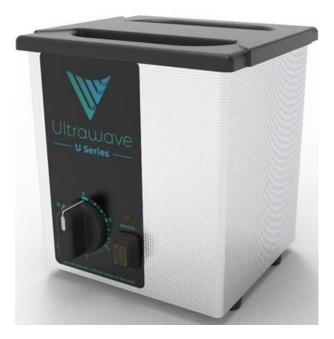

The **U100H** is a 1.5Litre ultrasonic bath with heating function to reduce processing time. Each **U-Series** is supplied complete with a stainless steel basket and ABS plastic lid, useable as a drip tray to collect excess water when the basket is removed from the tank.

## 1.5Litre Ultrasonic Bath (Heated)

Construction Case 304 Stainless Steel

Construction Tank 304 Stainless Steel

Control Analogue (Time)

Overall Dimensions 180 x 160 x 190mm (WxDxH)

Tank Dimensions 150 x 140 x 100mm (WxDxH)