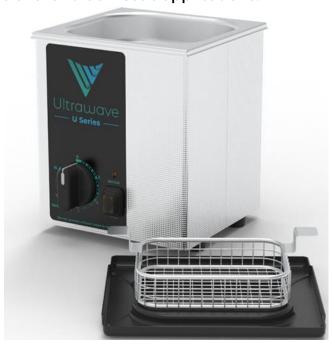

## 1.5Litre Ultrasonic Bath (Heated)

Ultrawave's U-Series is compact and user friendly, offering effective cleaning and processing of small items in both professional and domestic applications.

These include healthcare, podiatry, tattooists, jewellers and many more.

Available in heated and unheated versions, the **U-Series** allows simple control of time (0 to 15 minutes) and temperature (ambient to 70°C) where heated options are selected.

Specifications are subject to change for continual improvements

The **U100H** is a 1.5Litre ultrasonic bath with heating function to reduce processing time. Each **U-Series** is supplied complete with a stainless steel basket and ABS plastic lid, useable as a drip tray to collect excess water when the basket is removed from the tank.